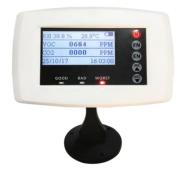

### **Indoor air monitoring**

Indoor air quality monitoring protects indoor environments against falsification and reduces worker exposure.

Generally, a risk-free environment, such as residences, commercial buildings, offices, educational facilities and terminals, is now recognized as a potentially contaminated environment.

Technotex is capable of monitoring the indoor air taking into account the type, size and location around the globe. Technotex uses sophisticated equipment to monitor all regulated pollutants. Air particle monitoring range under assessed-

| ✓ | CO                 | : 0 – 1000      | $\mu g/m^3$ |
|---|--------------------|-----------------|-------------|
| ✓ | $CO_2$             | : 0 – 1000      | $\mu g/m^3$ |
| ✓ | VOC                | : 0 – 1000      | $\mu g/m^3$ |
| ✓ | PM2.5              | : 0 – 999.9     | $\mu g/m^3$ |
| ✓ | PM10               | : 0 – 999.9     | $\mu g/m^3$ |
| ✓ | Fuel Te            | emperature: 0 – | - 70 °C     |
| ✓ | Humid              | ity: 0-100 %    |             |
| ✓ | Ozone              | : 0-500         | $\mu g/m^3$ |
| ✓ | $NO_x: 0$          | - 1000          | $\mu g/m^3$ |
| ✓ | SO <sub>x</sub> :0 | 0 – 1000        | μg/m³       |