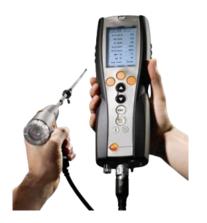

### Stack air emissions monitoring

The number of pollutants released into the air from the stack and duct of the pollutant shall be quantified as follows:

- ✓ Existing conformity monitoring or future emission plans.
- ✓ Obtain emission data to specify the design of control/maintenance of the equipment.
- ✓ Quantified emitted data is essential to use for modeling purposes.
- Quantified emissions require an understanding of the existing effectiveness of the installed equipment.
- ✓ Controlling the financial losses involved with the product losses.
- ✓ Calibrate continuous monitoring.

### Stack air emission assessment

Technotex is able to monitor emissions taking into consideration the type, size and location anywhere in the world. Technotex uses sophisticated equipment to monitor all regulated pollutants.

Emission monitoring range under assessed-

✓ CO: 0 - 10,000 ppm

√ NO: 0 – 4000 ppm

✓ NO<sub>2</sub>: 0 – 500 ppm

 $\checkmark$  SO<sub>2</sub>: 0 − 5000 ppm

 $\checkmark$  O<sub>2</sub>: 0 -25 vol %

✓ Fuel Temperature: (-40 – +1200) 