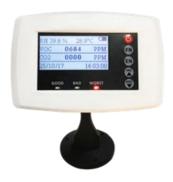

### **Ambient air monitoring**

Play the important role in pollution and change the ambient air composition by power generation, transportation, industrials and domestic sources. Air pollution can seriously impact human health, causing respiratory problems, cardiac diseases, etc.

Ambient air monitoring is the levels of pollutants that measure the concentration of the main pollutants in the surrounding outdoor air. Technotex provides ambient air sampling and analysis services to provide quality data to make informed decisions.

Technotex is capable of monitoring the ambient air taking into account the type, size and location around the globe. Technotex uses sophisticated equipment to monitor all regulated pollutants. Concentrations monitoring range under assessed-

| $\checkmark$ | CO | : 0 - 1000 | μg/m <sup>3</sup> |
|--------------|----|------------|-------------------|
|              |    |            |                   |

$$\checkmark$$
 CO<sub>2</sub> : 0 − 1000 µg/m<sup>3</sup>

$$\checkmark$$
 VOC : 0 − 1000 µg/m<sup>3</sup>

✓ PM2.5:0 – 999.9 
$$\mu g/m^3$$

✓ PM10 : 
$$0 - 999.9$$
 ug/m<sup>3</sup>

✓ 
$$NO_x$$
: 0 – 1000 µg/m<sup>3</sup>

✓ 
$$SO_{v}: 0-1000$$
 µg/m<sup>3</sup>

Technotex measures and calculates with particular care and makes an inventory of the pollutants released with the data of the last twelve months.